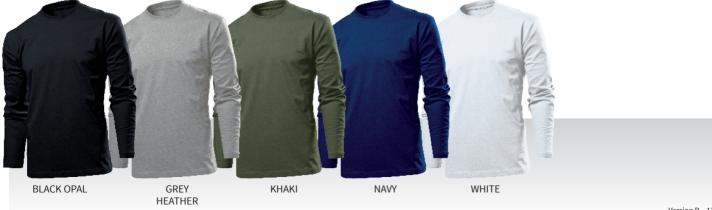

## **COLOURWAYS**

**COLOURWAYS:** Black Opal, Grey Heather, Khaki, Navy, White

**PACKAGING:** Folded into lots of 12

**CARTON QUANTITY:** 96 (S-M-L-XL-2XL)

**CARTON MEASUREMENTS/** 60cm x 40cm x 43cm – 29kg