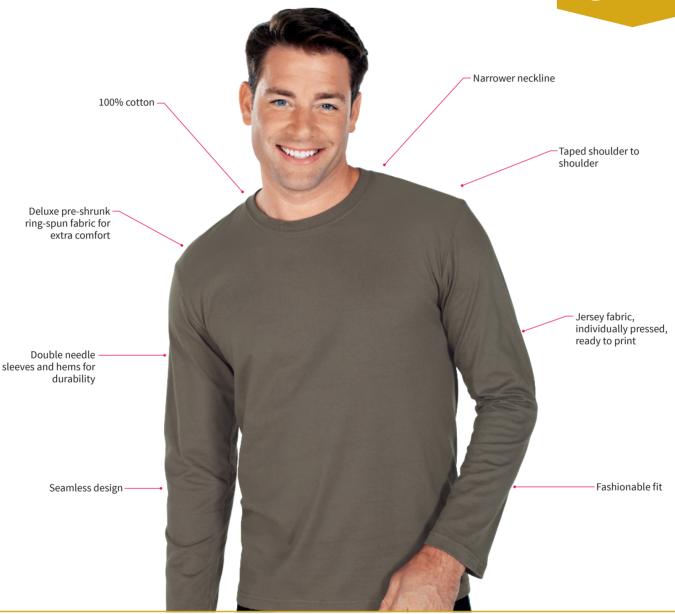

## Men's Heavyweight Long Sleeve T 160 gsm

**SPECIFICATIONS** 

MATERIAL: 100% cotton

**SIZES:** S, M, L, XL, 2XL

• Deluxe pre-shrunk ring-spun fabric for extra comfort

Jersey fabric, individually pressed, ready to print

Narrower neckline

• Fashionable fit

Seamless design

• Taped shoulder to shoulder

• Double needle sleeves and hems for durability